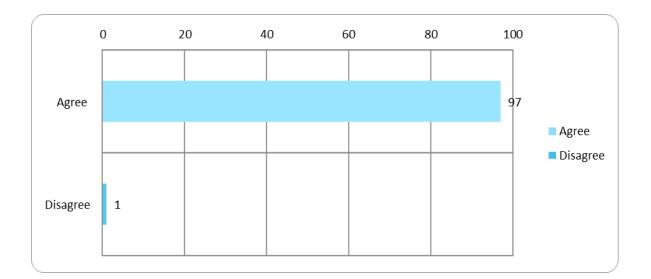

The new Children's park located at Thompson Avenue in Ormskirk is to be included on the Public Space Protection Order. To view the park area, click here. Do you agree or disagree dogs, with the exception of guide dogs, being banned from this area, in line with the other children's parks listed in the policy?