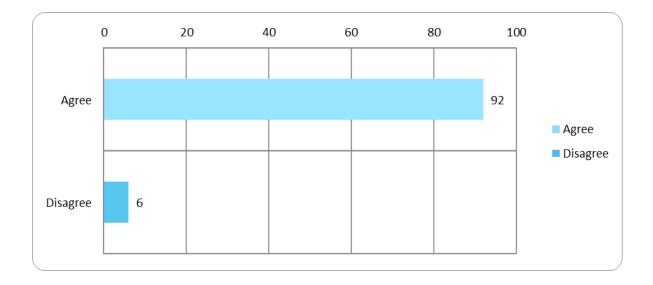

## Under the Public Space Protection Order, in certain areas dogs must be kept on a lead. You can view the list of areas on our website. Do you agree or disagree with the current areas?

Which areas do you disagree with? (Please select all that apply)