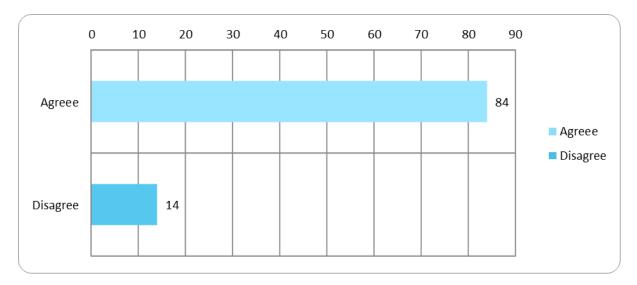

Under the Public Space Protection Order it is an offence for dogs to be off lead near all carriageways in the West Lancashire Borough Councill area, where there is a speed limit of 40mph or greater and adjoining footways, cycle tracks and verges. Do you agree or disagree with this rule?