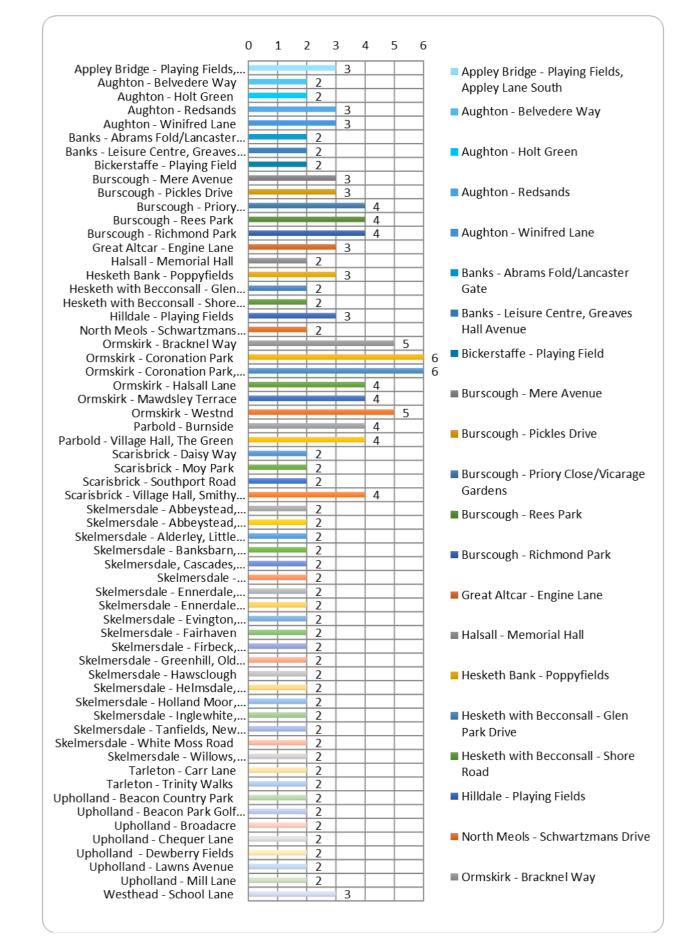

**Appendix 5** – Results of Public Consultation (15.12.22 – 26.1.23)

Under the Public Space Protection Order, dogs, with the exception of guide dogs, are banned from children's play areas. You can view the list of areas on our website. Do you agree or disagree with the current areas?



## Which areas do you disagree with? (Please select all that apply)



## Under the Public Space Protection Order, in certain areas dogs must be kept on a lead. You can view the list of areas on our website. Do you agree or disagree with the current areas?



Which areas do you disagree with? (Please select all that apply)



Under the Public Space Protection Order it is an offence for dogs to be off lead near all carriageways in the West Lancashire Borough Councill area, where there is a speed limit of 40mph or greater and adjoining footways, cycle tracks and verges. Do you agree or disagree with this rule?



The new Queen Elizabeth II Platinum Jubilee children's park located at Tawd Valley Park in Skelmersdale is to be included on the Public Space Protection Order. To view the enclosed area, click here



Areas around the new Queen Elizabeth II Platinum