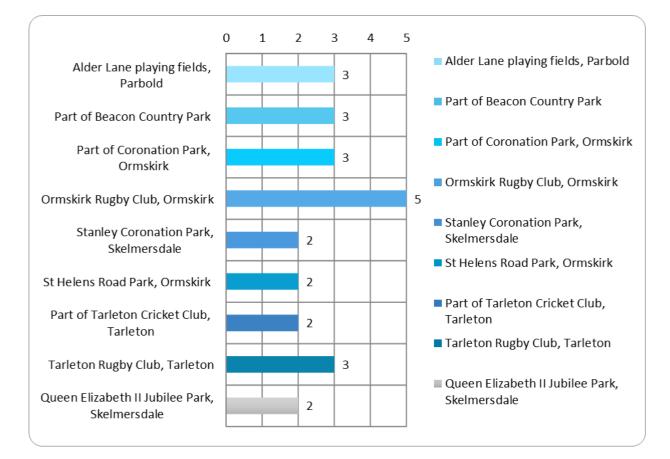

**Appendix 5** – Results of Public Consultation (15.12.22 – 26.1.23)

Under the Public Space Protection Order, dogs, with the exception of guide dogs, are banned from children's play areas. You can view the list of areas on our website. Do you agree or disagree with the current areas?



## Which areas do you disagree with? (Please select all that apply)



## Under the Public Space Protection Order, in certain areas dogs must be kept on a lead. You can view the list of areas on our website. Do you agree or disagree with the current areas?



Which areas do you disagree with? (Please select all that apply)



Under the Public Space Protection Order it is an offence for dogs to be off lead near all carriageways in the West Lancashire Borough Councill area, where there is a speed limit of 40mph or greater and adjoining footways, cycle tracks and verges. Do you agree or disagree with this rule?



The new Queen Elizabeth II Platinum Jubilee children's park located at Tawd Valley Park in Skelmersdale is to be included on the Public Space Protection Order. To view the enclosed area, click here



Areas around the new Queen Elizabeth II Platinum Jubilee children's park have been designated for dogs on leads and is to be included on the Public Space Protection Order. To view the designated area, click here. Do you agree or disagree with dogs on leads being permitted in this area, in line with the ot