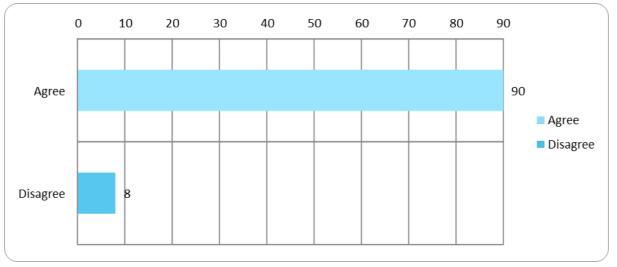

## Under the Public Space Protection Order, in certain areas dogs must be kept on a lead. You can view the list of areas on our website. Do you agree or disagree with the current areas?

Which areas do you disagree with? (Please select all that apply)