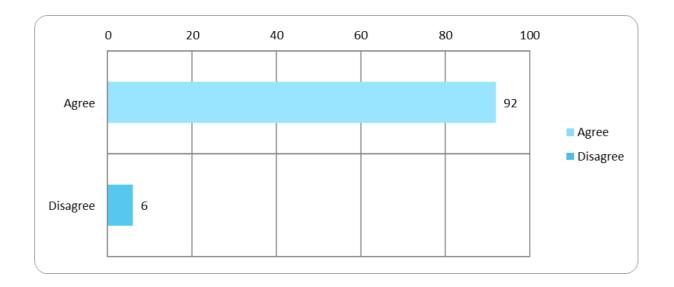

**Appendix 5** – Results of Public Consultation (15.12.22 – 26.1.23)

Under the Public Space Protection Order, dogs, with the exception of guide dogs, are banned from children's play areas. You can view the list of areas on our website. Do you agree or disagree with the current areas?