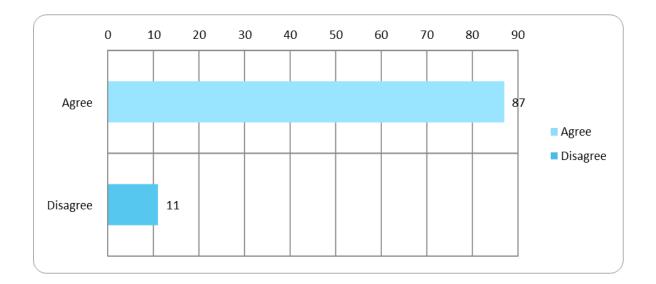

**Appendix 5** – Results of Public Consultation (15.12.22 – 26.1.23)

Under the Public Space Protection Order, dogs, with the exception of guide dogs, are banned from children's play areas. You can view the list of areas on our website. Do you agree or disagree with the current areas?