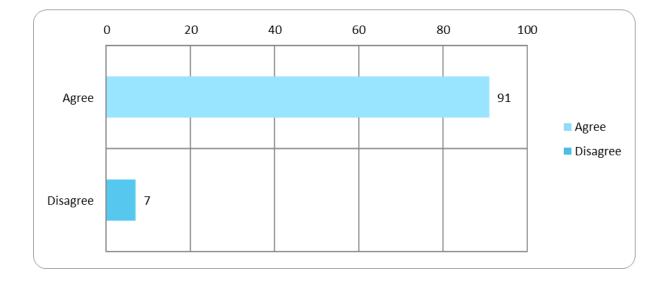

Under the Public Space Protection Order it is an offence for a person in charge of a dog, to not clean up after the dog if it has fouled. Do you agree or disagree with this rule?